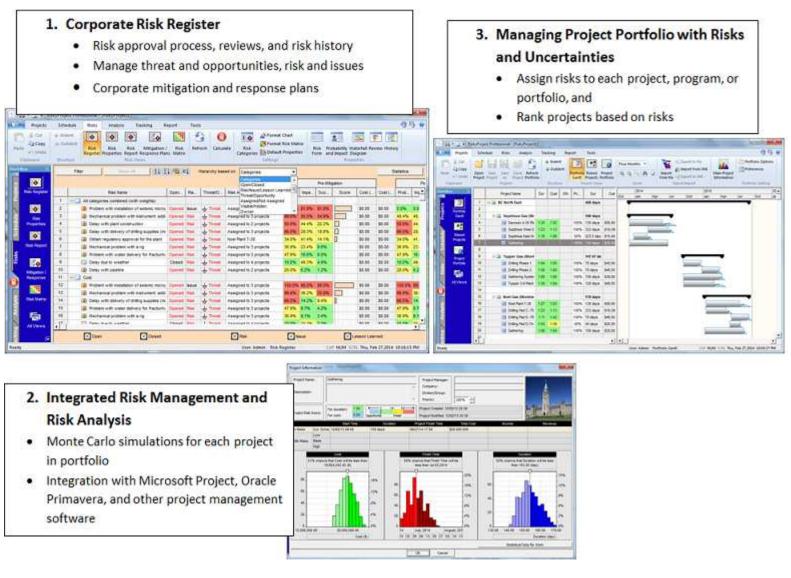

0% discount on all purchases of RiskyProject Lite which includes our Microsoft Project Addin (Risk+ replacement). You can take advantage of this offer by either using our <u>online store</u> or contacting our <u>sales</u> team.

Free Webinar: Using risk events for quantitative risk analysis

Modelling discrete risk events is a key component of RiskyProject's quantitative project risk analysis capabilities and is referred to as risk assignment. For new or novice users, modeling risk events can be a tedious and time consuming. This webinar will provide a standard, repeatable method and helpful tips that will help start modeling risk events quickly and accurately.

Register for the webinar

Date: Tuesday, March 11, 2014 Time: 10:00 AM - 11:00 AM MST Three Benefits of RiskyProject Enterprise



For more information about RiskyProject Enterprise please <u>click here</u>.

## **Partners in Focus**

**Revay and Associates: Risk Management Services** 

Revay project lifecycle risk management facilitates the predictable and repeatable delivery of successful projects. Uncertainty is inherent in all projects and for complex projects particularly, successful management of uncertainty is fundamental to project success. Revay provides the independent and credible risk management facility

necessary for project teams to consistently manage uncertainty around achieving the project goals.

- Project life-cycle uncertainty
- Risk opportunity identification and analysis
- Risk process and procedure development
- Independent risk management oversight
- Decision tree analysis
- Risk reduction a